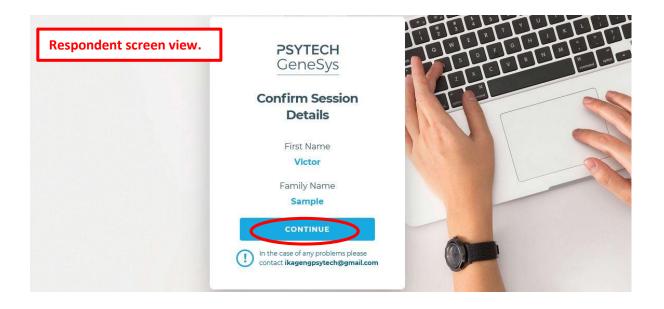

- Once the respondent clicks on their unique link, the below screen is seen where their name and surname (family name) are shown.
- The respondent should then click **continue.** This will launch the privacy statement and then a window displaying their biographical data. Please encourage the respondent to complete this screen. (This assists us in creating *anonymised* norms / calibrations for the assessments.)
- The assessment/battery will then begin.