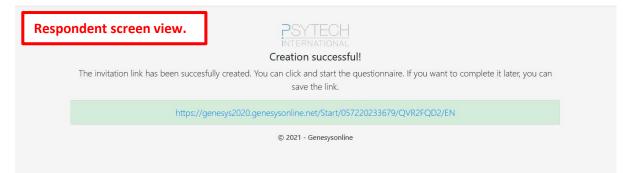

- Click copy link
- This link can now be pasted in an email and shared with the respondents.

| Actions X                                                    | Respondents                              | Add new group         |
|--------------------------------------------------------------|------------------------------------------|-----------------------|
| Create a Norm<br>based on the<br>selected group(s)           | LIST (20) Of                             |                       |
| Create an Ideal<br>profile based on the<br>selected group(s) | Q Search Generate an open group link X   | Filter <b>T</b>       |
| Generate an open<br>group link                               | ASSESSMENT > LINK                        | ers 🗘 Creation Date 🗘 |
| invite respondent(s) to assessment                           | Group                                    | ers 03/3/2021         |
| Request report(s)                                            | The link has been successfully generated |                       |
| Delete selected<br>group(s)                                  |                                          |                       |
|                                                              |                                          |                       |
|                                                              |                                          |                       |
|                                                              |                                          |                       |

- The link will load the group invitation page for the respondent.
- Each respondent has to fill in the form on the page and click on **proceed** on the **create invitation screen**.
- Remember to inform your respondent NOT to click the generic link on the top of the page, but to populate their own unique link with these guidelines.