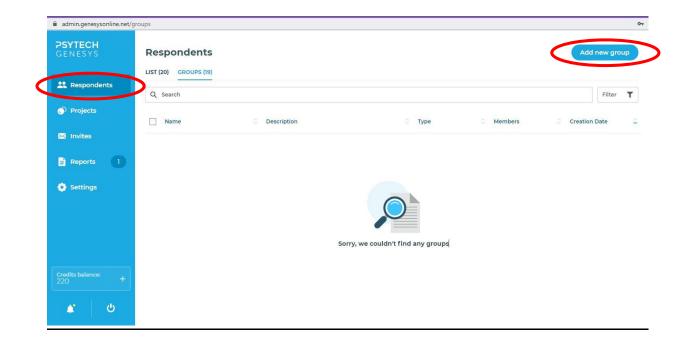

See how to follow this function below:

- Click **respondents** tab on the left-hand side.
- Click add new group.

- Add a group name. The group description is optional.
- Click create.

| Name | Add new group                         | Members Creation Date |
|------|---------------------------------------|-----------------------|
|      | Group name                            |                       |
|      | Group description                     |                       |
|      | · · · · · · · · · · · · · · · · · · · | -                     |
|      |                                       |                       |
|      |                                       |                       |
|      | Cancel                                |                       |

• Click the arrow next to the group name to return to the list of groups that have been created on this account.

| <b>PSYTECH</b><br>GENESYS |          | ient Link       |                      | Ad       | ld new respondent Imp      | ort respondents |
|---------------------------|----------|-----------------|----------------------|----------|----------------------------|-----------------|
| 2 Respondents             | -        |                 | <b>Type</b><br>Unsup | pervised | Creation date<br>03/3/2021 |                 |
| Projects                  | Q Search |                 |                      |          |                            | Filter <b>T</b> |
| M Invites                 | Name     | C Email Address | 0 Groups             | C Tags   | C Assessments Done         | Creation date   |